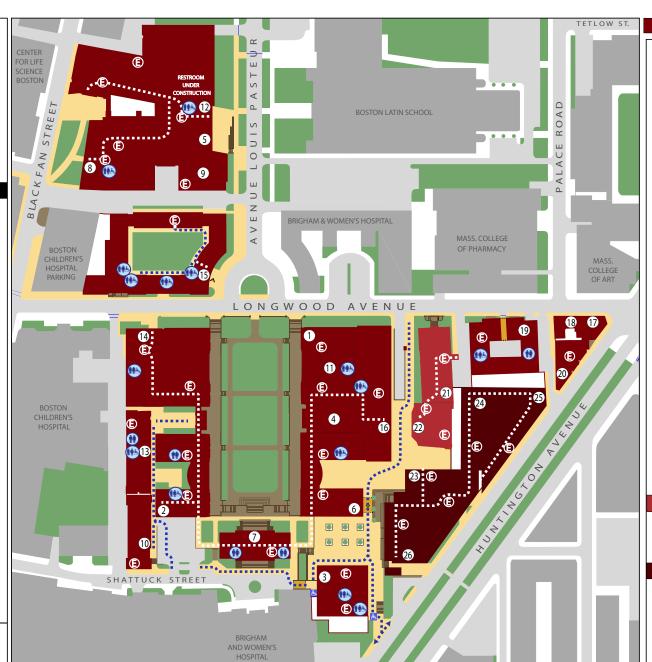

## HARVARD MEDICAL SCHOOL

- Armenise
   All Gender Restrooms: 2nd, 3rd, & 5th Floors
- 2. Building C All Gender Restrooms: 1st - 6th Floors
- 3. Countway Library
  All Gender Restrooms: 1st & 6th Floors
- 4. Courtyard Cafe
- 5. Elements Cafe
- 6. Goldenson All Gender Restrooms: 1st - 5th Floors
- 7. Gordon Hall
  All Gender Restrooms: Mezzanine & 2nd Floors
- 8. Harvard Institutes of Medicine (HIM)
- All Gender Restrooms: 4th & 10th Floors

  9. Joseph B. Martin Conference Center
- 10. LHRRB
- 11. Modell Center for Immunology
  All Gender Restroom: 1st Floor
- 12. New Research Building (NRB)
  All Gender Restroom: 1st Floor
  \*UNDER CONSTRUCTION\*
- 13. Seeley G. Mudd
  All Gender Restrooms: 1st 6th Floors
- 14. Tosteson Medical Education Center (TMEC)
  All Gender Restrooms: 1st & 3rd Floors
- 15. Vanderbilt Hall
  All Gender Restrooms: 1st & 2nd Floor
- 16. Warren Alpert
  All Gender Restrooms: Basement 5th Floors
- 17. 158 Longwood
- 18. 160 164 Longwood
- 19. 180 Longwood
  All Gender Restrooms: 1st Floor
- 20. 641 Huntington

#### HARVARD SCHOOL OF DENTAL MEDICINE

- 21. School of Dental Medicine
- 22. Research and Education Building

### HARVARD T.H. CHAN SCHOOL OF PUBLIC HEALTH

- 23. Building One (SPH1)
- 24. Building Two (SPH2)
- 25. François Xavier Bagnoud (FXB)
- 26. Kresge Building (SPH3)

For assistance please call Security at (617) 432-1379