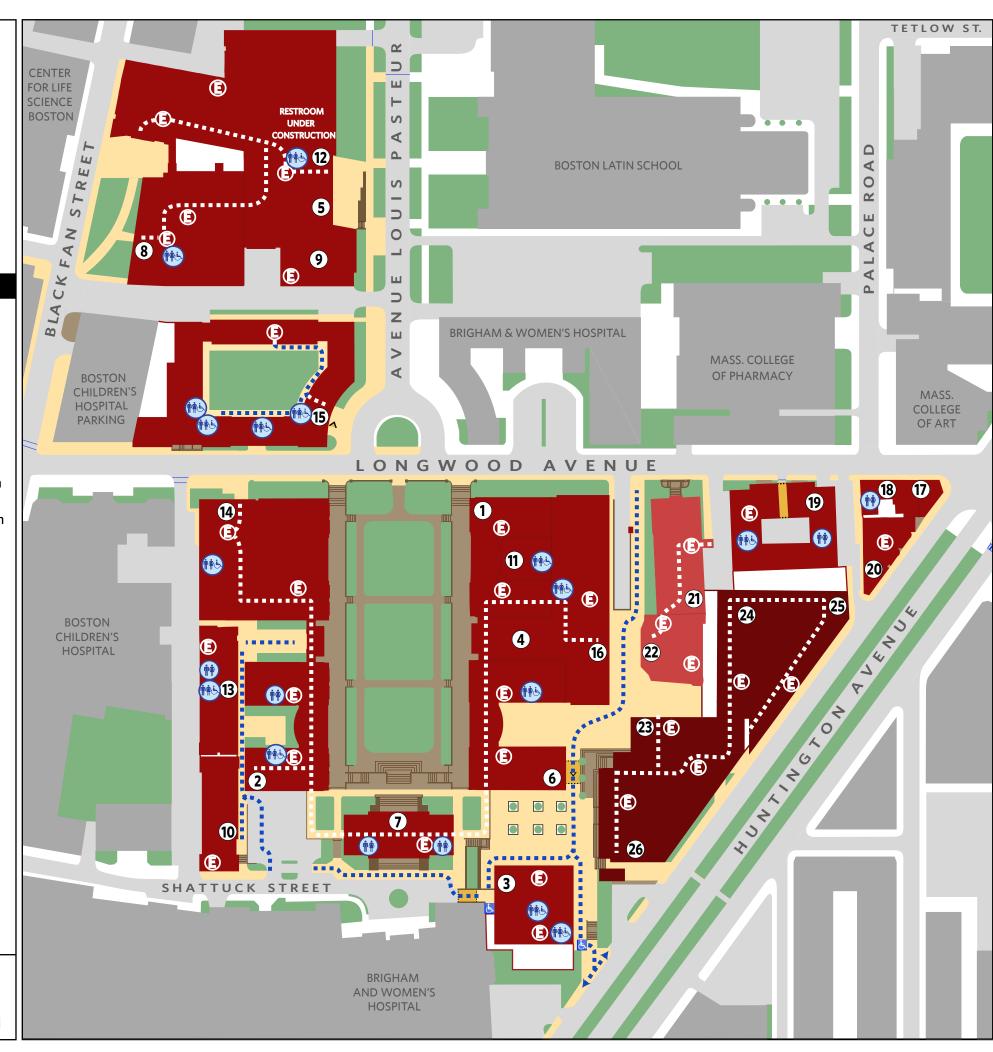

## **ALL GENDER RESTROOM LOCATIONS**

## **LEGEND**

**Building Number** 

All Gender ADA Accessible Restroom

All Gender Restroom

Elevator

Interior Accessible Circulation

**Exterior Accessible Circulation** 

- - All Gender Restrooms: 2nd, 3rd, & 5th Floors
- 2. Building C

All Gender Restrooms: 1st - 6th Floors

- 3. Countway Library
  All Gender Restrooms: 1st & 6th Floors
- 4. Courtyard Cafe
- 5. Elements Cafe
- Goldenson All Gender Restrooms: 1st - 5th Floors
  - Gordon Hall All Gender Restrooms: Mezzanine & 2nd Floors
  - Harvard Institutes of Medicine (HIM)
- All Gender Restrooms: 4th & 10th Floors
- 9. Joseph B. Martin Conference Center
- 10. LHRRB
- 11. Modell Center for Immunology All Gender Restroom: 1st Floor
- 12. New Research Building (NRB)
  All Gender Restroom: 1st Floor
- 13. Seeley G. Mudd
- All Gender Restrooms: 1st 6th Floors
- 14. Tosteson Medical Education Center (TMEC) All Gender Restrooms: 1st & 3rd Floors
- 15. Vanderbilt Hall All Gender Restrooms: 1st & 2nd Floor
- 16. Warren Alpert All Gender Restrooms: Basement - 5th Floor
- 17. 158 Longwood
- 18. 160 -164 Longwood

  All Gender Restroom: 1st Floor Ombuds Office
- 19. 180 Longwood

  All Gender Restrooms: 1st Floor
- 20. 641 Huntington

## HARVARD SCHOOL OF DENTAL MEDICINE

- 21. School of Dental Medicine
- 22. Research and Education Building

## HARVARD T.H. CHAN SCHOOL OF PUBLIC HEALTH

- 23. Building One (SPH1)
- 24. Building Two (SPH2)
- 25. François Xavier Bagnoud (FXB)
- 26. Kresge Building (SPH3)

For assistance please call Security at (617) 432-1379